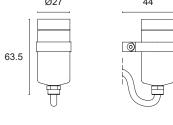

## **DUVAR RGB**

Directional projector made of polished aluminium with powerful RGB LEDs suitable for decorative lighting of architectural facades, shop windows or gardens. Choice of secondary optics, can be fitted in the floor, wall or in plasterboard indoors and outdoors, with screw brackets, base or spike.

Power LED CRI>80 Power: 3W@350mA

350mA constant current power supply Series connection, with 70 + 70 cm cables

Installation accessories page 272

Accessories for RGB management page 249

| BASIC CODES | FINISHES                                                   | LIGHT B        | AND |
|-------------|------------------------------------------------------------|----------------|-----|
| L23.        | <ul><li>2 Matt black</li><li>7 Brushed aluminium</li></ul> | 15<br>25<br>35 | 25° |