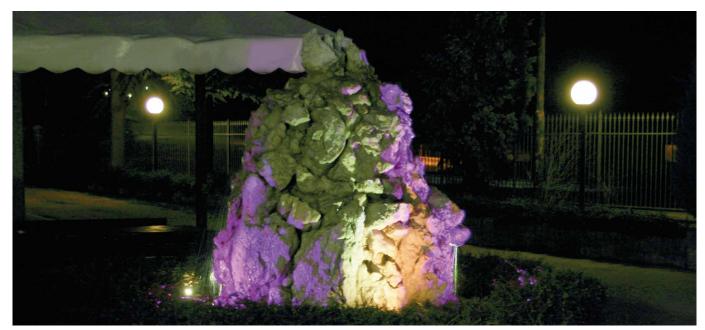

## **DUVAR RGB**

Directional projector made of polished aluminium with powerful RGB LEDs suitable for decorative lighting of architectural facades, shop windows or gardens. Choice of secondary optics, can be fitted in the floor, wall or in plasterboard indoors and outdoors, with screw brackets, base or spike.

Power LED CRI>80 Power: 3W@350mA

350mA constant current power supply Series connection, with 70 + 70 cm cables

Installation accessories page 272

Accessories for RGB management page 249

| BASIC CODES | FINISHES                                                   | LIGHT B        | AND |
|-------------|------------------------------------------------------------|----------------|-----|
| L23.        | <ul><li>2 Matt black</li><li>7 Brushed aluminium</li></ul> | 15<br>25<br>35 | 25° |